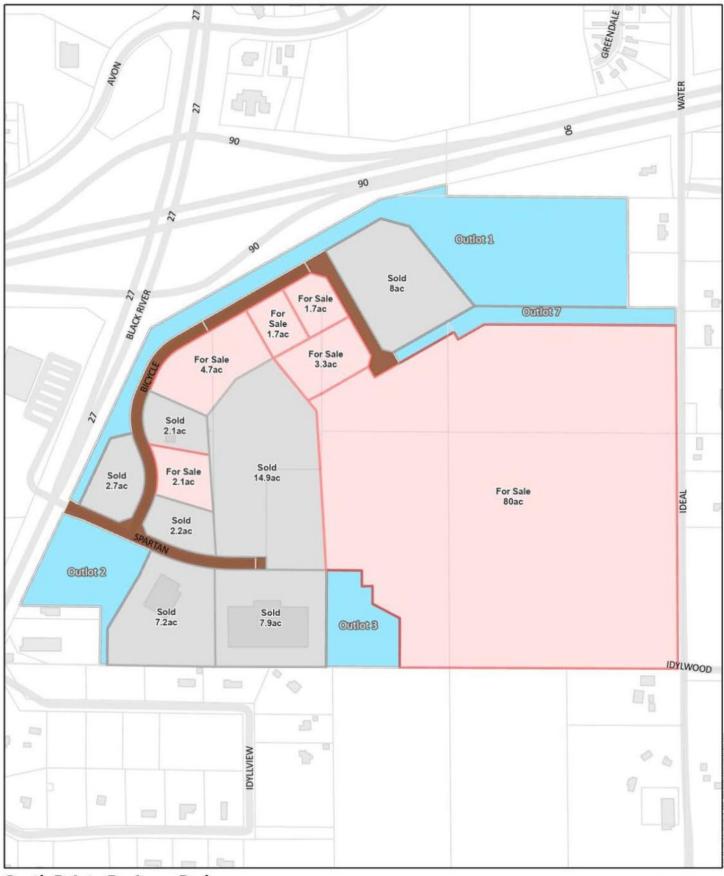

## South Pointe Business Park map

Our new South Pointe Business Park features Wisconsin Certified Sites, as well as many other elements to help ensure your new business' success. The Park is an Xcel Energy Certified Site. You will find more information here and also at the WEDC Certified Sites Program Website . Contact Todd or Mark for more information.