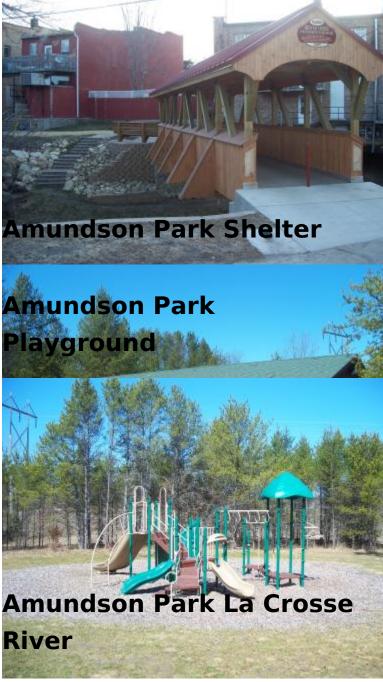

to have a family reunion, birthday party, or picnic? Sparta Parks shelters are available to rent from May to October. Each shelter includes twelve picnic tables and electricity. Shelters may be reserved no earlier than a year in advance.

| <b>Rental Fee</b> |
|-------------------|
| \$75.00           |
| \$85.00           |
| \$75.00           |
| \$75.00           |
| \$75.00           |
| \$75.00           |
| \$75.00           |
|                   |

If you are interested in reserving a shelter, please call the City Parks and Recreation office.



**Evans Bosshard Shelter No. 1** 

## Evans Bosshard Shelter No. 2





## Fisherman's Park Shelter View 2



Lion's Shelter No. 4





#### **Memorial Park Shelter #6**





# Memorial Park Shelter No.

2





**Downtown Covered Bridge**