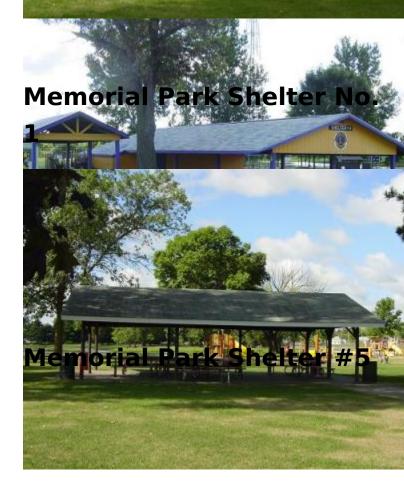

#### **Park Shelter Rentals**

Looking for a great place to have a family reunion, birthday party, or picnic? Sparta Parks shelters are available to rent from May to October. Each shelter includes twelve picnic tables and electricity. Shelters may be reserved no earlier than a year in advance.

If you are interested in reserving a shelter, please call the City Parks and Recreation office.

**Evans Bosshard Shelter No. 1** 