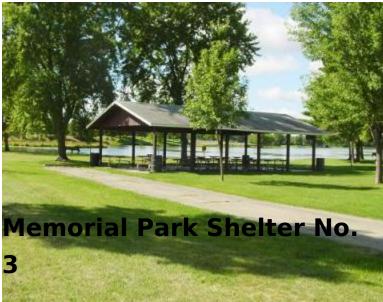

#### **Park Shelter Rentals**

Looking for a great place to have a family reunion, birthday party, or picnic? Sparta Parks shelters are available to rent from May to October. Each shelter includes twelve picnic tables and electricity. Shelters may be reserved no earlier than a year in advance.

If you are interested in reserving a shelter, please call the City Parks and Recreation office.

**Evans Bosshard Shelter No. 1** 