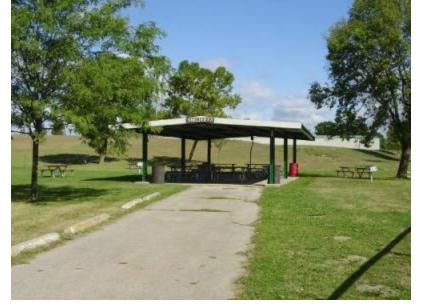

#### **Park Shelter Rentals**

Looking for a great place to have a family reunion, birthday party, or picnic? Sparta Parks shelters are available to rent from May to October. Each shelter includes twelve picnic tables and electricity. Shelters may be reserved no earlier than a year in advance.

If you are interested in reserving a shelter, please call the City Parks and Recreation office.

**Evans Bosshard Shelter No. 1** 